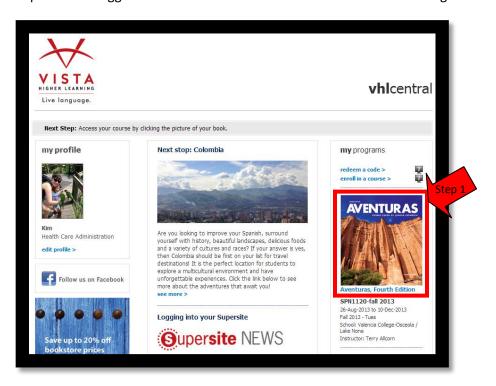

## **Finding Actives on vhlcentral.com**

Step 1 – Once logged into vhlcentral.com click on the text book on the right hand side.

Step 2 – In the upper right hand corner you will see the words Course/Content/Calendar/Grades/Communication. Hover your mouse over the word "Content".