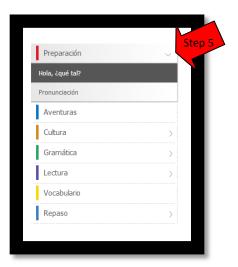

Step 3 – Click "Activities" in the drop down box.

Step 4 – Across the top of the page you will see pictures. Each picture stands for a different lesson. Pick the lesson you are working on.

Step 5 – On the left hand side of the screen you will see the different sections within the lesson. Pick on the section you would like to work on.