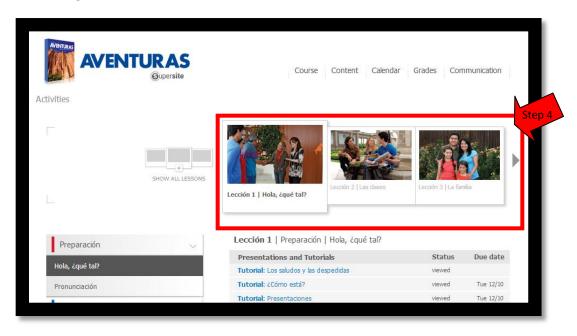

Step 3 – Click "Activities" in the drop down box.

Step 4 – Across the top of the page you will see pictures. Each picture stands for a different lesson. Pick the lesson you are working on.

Step 5 – On the left hand side of the screen you will see the different sections within the lesson. Pick on the section you would like to work on.