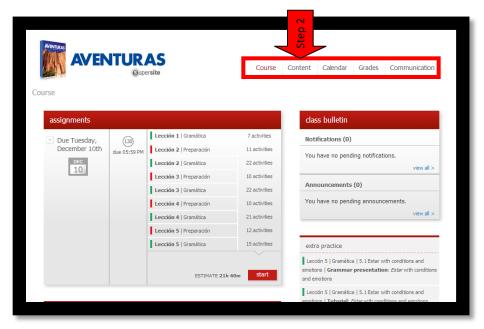

## **Finding Actives on vhlcentral.com**

Step 1 – Once logged into vhlcentral.com click on the text book on the right hand side.

Step 2 – In the upper right hand corner you will see the words Course/Content/Calendar/Grades/Communication. Hover your mouse over the word "Content".