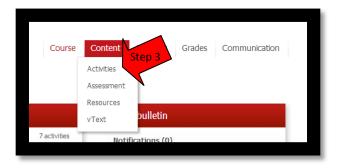

Step 3 – Click "Activities" in the drop down box.

Step 4 – Across the top of the page you will see pictures. Each picture stands for a different lesson. Pick the lesson you are working on.

Step 5 – On the left hand side of the screen you will see the different sections within the lesson. Pick on the section you would like to work on.